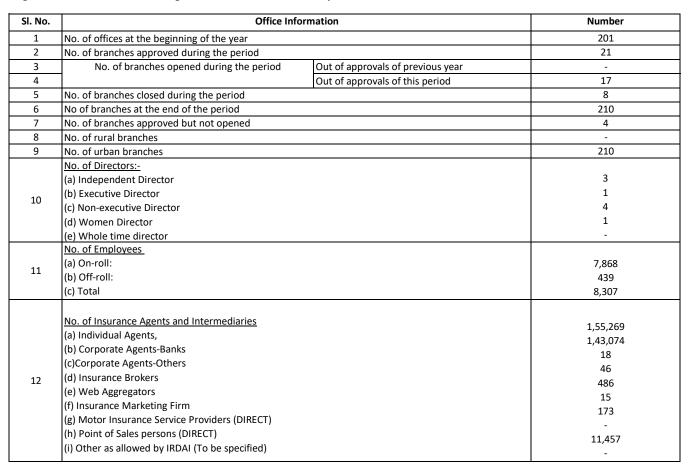

| -                          | -                           | -            | -            | -                  |
|        | Miscellaneous                                   | -                  | -                           | -                             | -                           | -                          | -                           | -                  | -                     | -                           | -                             | -                           | -                          | -                           | -            | -            | -                  |



(Amount in Rs. Lakhs)

### For the quarter ending on March 31, 2024

### Niva Bupa Health Insurance Company Limited

### Registration No. 145 and Date of Registration with the IRDAI February 15, 2010



### **Employees and Insurance Agents and Intermediaries - Movement**

| Particulars                            | Employees | Insurance Agents and<br>Intermediaries |
|----------------------------------------|-----------|----------------------------------------|
| Number at the beginning of the quarter | 8,087     | 1,87,248                               |
| Recruitments during the quarter        | 1,278     | 9,939                                  |
| Attrition during the quarter           | 1,058     | 41,918                                 |
| Number at the end of the quarter       | 8,307     | 1,55,269                               |



### FORM NL-42 BOARD OF DIRECTORS & KEY MANAGEMENT PERSONS

### Niva Bupa Health Insurance Company Limited

Registration No. 145 and Date of Registra